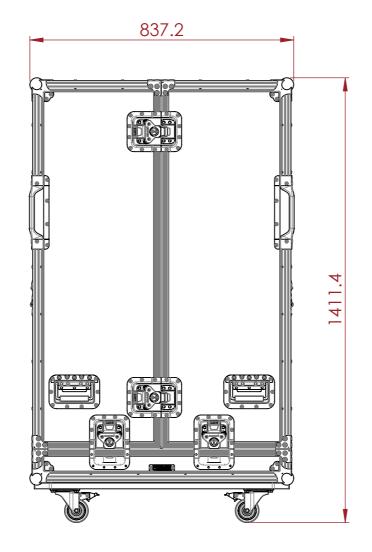

## PRODUCT FEATURES

## CONSTRUCTION

- 12MM BIRCH VENEER PLYWOOD WITH HPL EXTERIOR FACE AND PVC INTERIOR FACE
- PENN ELCOM HARDWARE

# INSTALLED EQUIPMENT (INCLUDED)

- 8X LARGE LATCHES
- 8X LARGE RECESSED HANDLES
- 4X CORNER HANDLES
- 4X 75mm CASTORS 2X BRAKED

#### **FEATURES**

SPLIT LID FOR EQUIPMENT

### **KEY MEASUREMENTS**

MAX HEIGHT OF EQUIPMENT 1345mm

## **DESIGN SPECIFICATIONS**

NONE





NOTES:

UNLESS SPECIFIED IN THE DRAWING,
ALL PRODUCTS DISPLAYED IN THIS

ALL PRODUCTS DISPLAYED IN THIS DRAWING OTHER THAN THE CASE ITSELF IS NOT PART OF OUR PRODUCT OFFERING.

CANON IMAGERUNNER ADVANCE C39261 DIMENSIONS TO BE CONFIRMED





ESTIMATED WEIGHT (CASE ONLY):

73.9 KG

ITEM CODE:

SPLIT-CANON-C3926I-G

DRAWN BY:

AS

CHECKED BY:

. \_

scale:

НА



MAIL: sales@armorcases.com.au WEB: www.armorcases.com.au