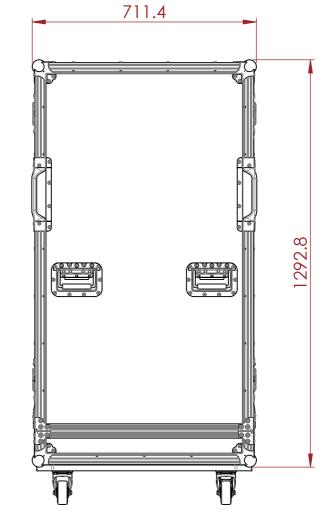

## PRODUCT FEATURES

## CONSTRUCTION

- 12MM BIRCH VENEER PLYWOOD WITH HPL EXTERIOR FACE AND PVC INTERIOR FACE
- PENN ELCOM HARDWARE

# INSTALLED EQUIPMENT (INCLUDED)

- 8X LARGE LATCHES
- 8X LARGE RECESSED HANDLES
- 4X CORNER HANDLES
- 4X 75mm CASTORS 2X BRAKED

#### **FEATURES**

SPLIT LID FOR EQUIPMENT

### **KEY MEASUREMENTS**

MAX HEIGHT OF EQUIPMENT 1345mm

## **DESIGN SPECIFICATIONS**

NONE





NOTES:

UNLESS SPECIFIED IN THE DRAWING,
ALL PRODUCTS DISPLAYED IN THIS

ALL PRODUCTS DISPLAYED IN THIS DRAWING OTHER THAN THE CASE ITSELF IS NOT PART OF OUR PRODUCT OFFERING.

CANON IMAGERUNNER ADVANCE C39261 DIMENSIONS TO BE CONFIRMED





ESTIMATED WEIGHT (CASE ONLY):

73.9 KG

ITEM CODE:

SPLIT-CANON-C3926I-G

DRAWN BY:

AS

CHECKED BY:

. \_

scale:

НА



MAIL: sales@armorcases.com.au WEB: www.armorcases.com.au