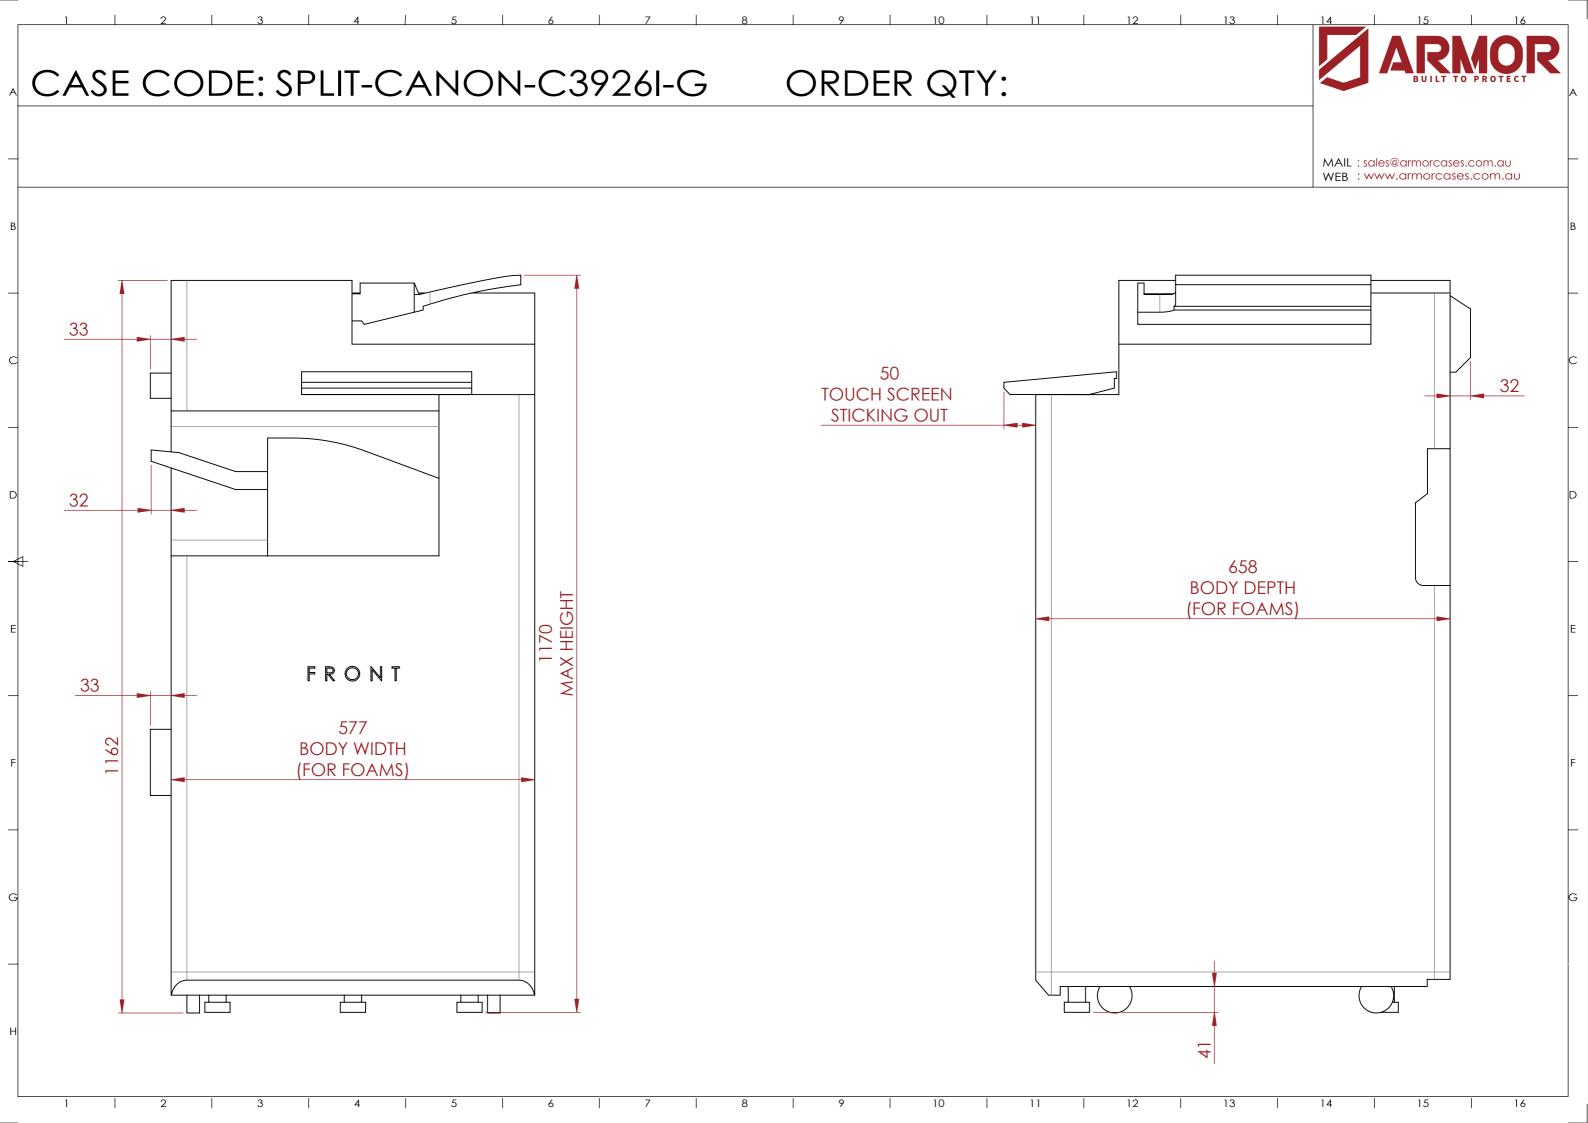

### **KEY MEASUREMENTS**

MAX HEIGHT OF EQUIPMENT 1345mm

CANON IMAGERUNNER ADVANCE C39261 DIMENSIONS TO BE CONFIRMED

ESTIMATED WEIGHT (CASE ONLY):

73.9 KG

ITEM CODE:

SPLIT-CANON-C3926I-G

DRAWN BY:

AS

CHECKED BY: