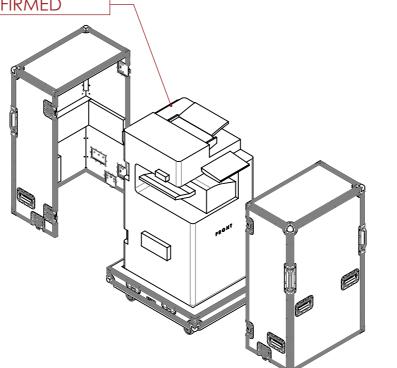

#### **FEATURES**

SPLIT LID FOR EQUIPMENT

CANON IMAGERUNNER ADVANCE C39261 DIMENSIONS TO BE CONFIRMED

ESTIMATED WEIGHT (CASE ONLY):

73.9 KG

ITEM CODE:

SPLIT-CANON-C3926I-G

DRAWN BY:

AS

CHECKED BY: