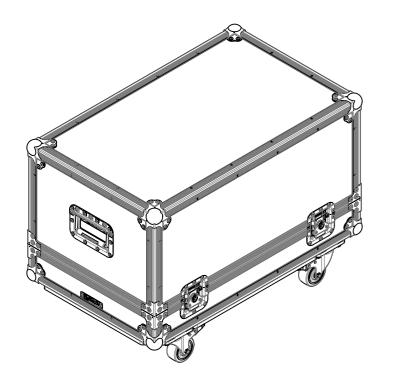

## INSTALLED EQUIPMENT (INCLUDED)

- 2X MEDIUM LATCHES
- 4X CASTORS 2X BRAKED
- <sup>B</sup> 2 LARGE RECESSED HANDLES