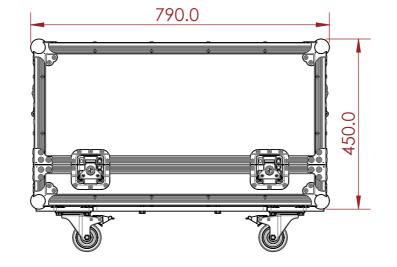

| 1                | 2 | 3 | 4 | 5 | 6 | 7 | I | 8 | 9 | 10 | 11 | 12 |  |
|------------------|---|---|---|---|---|---|---|---|---|----|----|----|--|
| PRODUCT FEATURES |   |   |   |   |   |   |   |   |   |    |    |    |  |