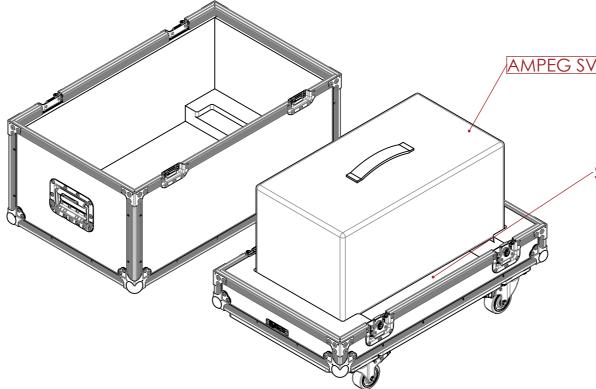

## FEATURES

С

D

-

E

G

- DEDICATED SPACE FOR AMPEG SVT CLASSIC
- GENERAL STORAGE SPACE FOR ACCESORIES
- EASY TO LIFT OFF DESIGN

| 13         | 14 |                     | 15                               |                    | 16                    | - |
|------------|----|---------------------|----------------------------------|--------------------|-----------------------|---|
|            |    | ALL PRO             | DUCTS DIS<br>G OTHER<br>NOT PART | SPLAYED<br>THAN TH |                       | A |
|            |    |                     |                                  |                    |                       |   |
|            |    |                     |                                  |                    |                       | В |
| 562.3      |    |                     |                                  |                    |                       |   |
|            |    |                     |                                  |                    |                       | С |
|            |    |                     |                                  |                    |                       | _ |
|            |    |                     |                                  |                    |                       | D |
|            |    |                     |                                  |                    |                       |   |
|            |    |                     |                                  |                    |                       | E |
|            |    |                     |                                  |                    |                       | - |
| VT CLASSIC |    | ESTIMATED V         | WEIGHT (CAS                      | E ONLY):           |                       | F |
|            |    | ITEM CODE:<br>AMP74 | :<br>45-APG                      | S-SVTC             | L                     |   |
| -storage   |    | drawn by:<br>HA     |                                  | сн                 | ECKED BY:             |   |
|            |    | scale:<br>NTS       |                                  |                    |                       | G |
|            |    | 2                   |                                  |                    |                       |   |
|            |    |                     | sales@arr<br>www.arr             |                    | s.com.au<br>es.com.au |   |
| 13         | 14 |                     | 15                               |                    | 16                    |   |
|            |    |                     |                                  |                    |                       |   |