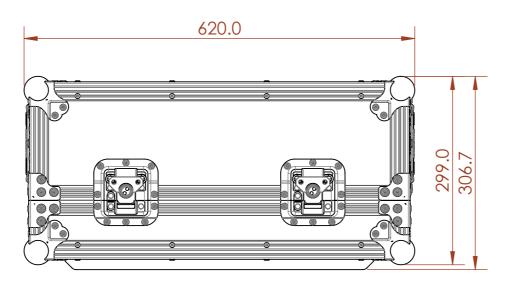

# PRODUCT FEATURES

#### **CONSTRUCTION**

- 12MM BIRCH VENEER PLYWOOD WITH HPL EXTERIOR FACE AND PVC INTERIOR FACE
- PENN ELCOM HARDWARE

## **INSTALLED EQUIPMENT (INCLUDED)**

NONE

### **FEATURES**

• 60mm GENERAL STORAGE FOR EQUIPMENT

### **KEY MEASUREMENTS**

NONE

### **DESIGN SPECIFICATIONS**

NOT APPLICABLE







NOTES:

UNLESS SPECIFIED IN THE DRAWING, ALL PRODUCTS DISPLAYED IN THIS DRAWING OTHER THAN THE CASE ITSELF IS NOT PART OF OUR PRODUCT OFFERING.

ESTIMATED WEIGHT (CASE ONLY):

22.2 KG

ITEM CODE: LXCTRL-ETC-PW

DRAWN BY:

AS

CHECKED BY:

SCALE:

NTS

ΗА



MAIL: sales@armorcases.com.au WEB: www.armorcases.com.au