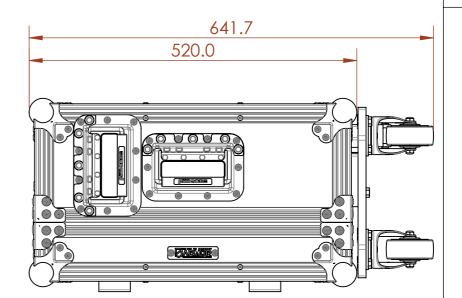

# PRODUCT FEATURES

#### **CONSTRUCTION**

- 12MM BIRCH VENEER PLYWOOD WITH HPL EXTERIOR FACE AND PVC INTERIOR FACE
- PENN ELCOM HARDWARE

## **INSTALLED EQUIPMENT (INCLUDED)**

NONE

### **FEATURES**

• 60mm GENERAL STORAGE FOR EQUIPMENT

### **KEY MEASUREMENTS**

NONE

### **DESIGN SPECIFICATIONS**

NOT APPLICABLE







NOTES:

UNLESS SPECIFIED IN THE DRAWING, ALL PRODUCTS DISPLAYED IN THIS DRAWING OTHER THAN THE CASE ITSELF IS NOT PART OF OUR PRODUCT OFFERING.

ESTIMATED WEIGHT (CASE ONLY):

22.2 KG

ITEM CODE: LXCTRL-ETC-PW

DRAWN BY:

AS

CHECKED BY:

SCALE:

NTS

ΗА



MAIL: sales@armorcases.com.au WEB: www.armorcases.com.au