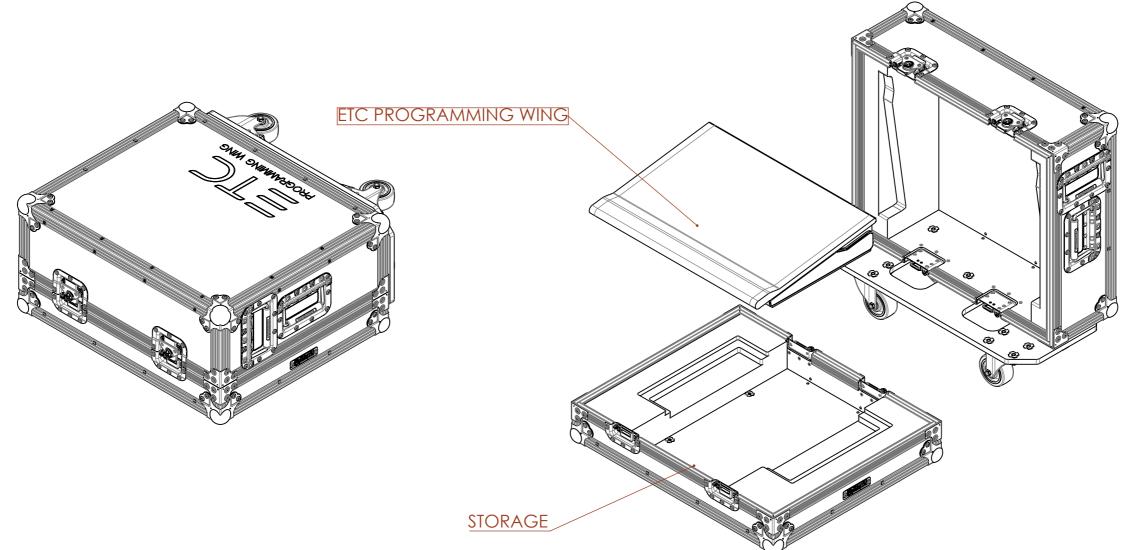

## **INSTALLED EQUIPMENT (INCLUDED)**

NONE

### **FEATURES**

• 60mm GENERAL STORAGE FOR EQUIPMENT