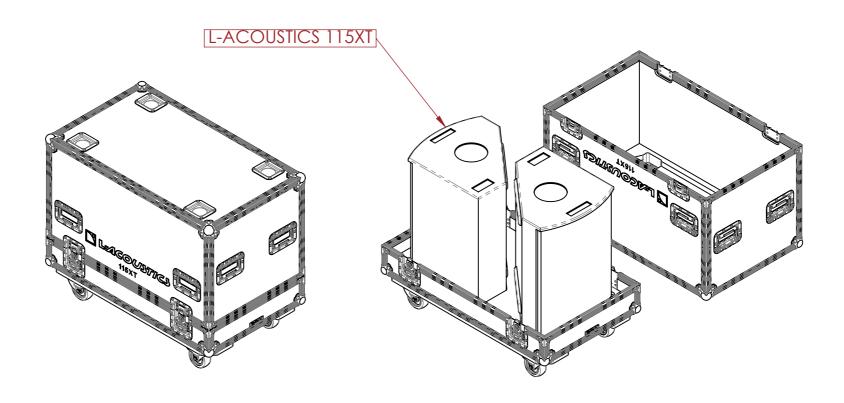

#### **DESIGN SPECIFICATIONS**

 DEDICATED STORAGE SPACE FOR 2X L-ACOUSTICS 115XT SPEAKERS

ALL PRODUCTS DISPLAYED IN THIS DRAWING OTHER THAN THE CASE ITSELF IS NOT PART OF OUR PRODUCT OFFERING.

UNLESS SPECIFIED IN THE DRAWING,