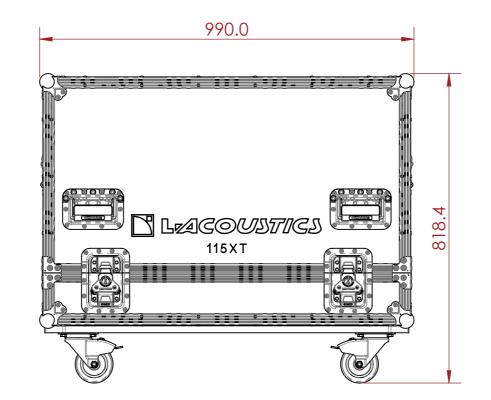

## **KEY MEASUREMENTS**

N/A

NOTES:

ESTIMATED WEIGHT (CASE ONLY):

41.3 KG

ITEM CODE:

SPK-LA-115XT

DRAWN BY:

AS

CHECKED BY: