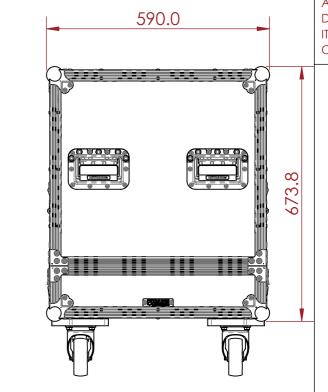

# PRODUCT FEATURES

#### CONSTRUCTION

- 9MM BIRCH VENEER PLYWOOD WITH HPL EXTERIOR FACE AND PVC INTERIOR FACE
- PENN ELCOM HARDWARE

# INSTALLED EQUIPMENT (INCLUDED)

- 8X LARGE RECESSED HANDLES
- 4X LARGE LATCHES
- 4X 100mm CASTORS 2X BRAKED
- 4X STEEL CASTOR DISHES

## **FEATURES**

TRUCK FRIENDLY DIMENSIONS

## **KEY MEASUREMENTS**

N/A

#### **DESIGN SPECIFICATIONS**

 DEDICATED STORAGE SPACE FOR 2X L-ACOUSTICS 115XT SPEAKERS





ALL PRODUCTS DISPLAYED IN THIS DRAWING OTHER THAN THE CASE ITSELF IS NOT PART OF OUR PRODUCT OFFERING.

UNLESS SPECIFIED IN THE DRAWING,

NOTES:





ESTIMATED WEIGHT (CASE ONLY):

41.3 KG

ITEM CODE:

SPK-LA-115XT

DRAWN BY:

AS

CHECKED BY:

. . \_

scale: NTS



MAIL: sales@armorcases.com.au
WEB: www.armorcases.com.au