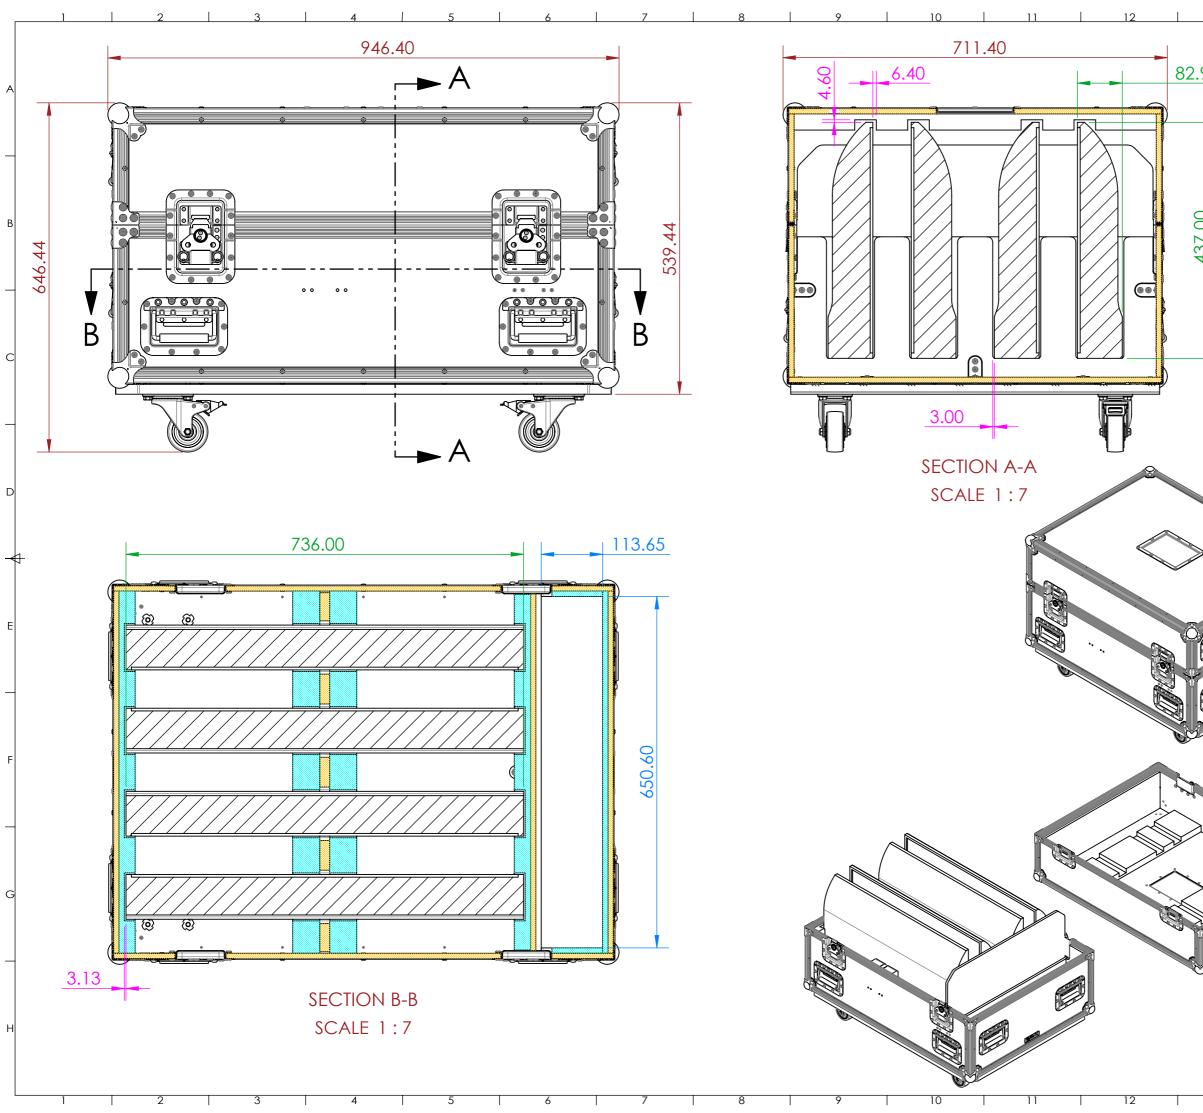

| 13   14 |                                                                    |                         | 15                          |                    | 16                 |                  |
|---------|--------------------------------------------------------------------|-------------------------|-----------------------------|--------------------|--------------------|------------------|
| .90     | ALL<br>DRA<br>ITSEL                                                | ess spi<br>prod<br>wing | UCTS DI<br>OTHER<br>OT PART | SPLAYED<br>THAN TH |                    | A<br>            |
| 437.00  |                                                                    | EVA                     | RPET<br>A FOA               |                    |                    | В                |
|