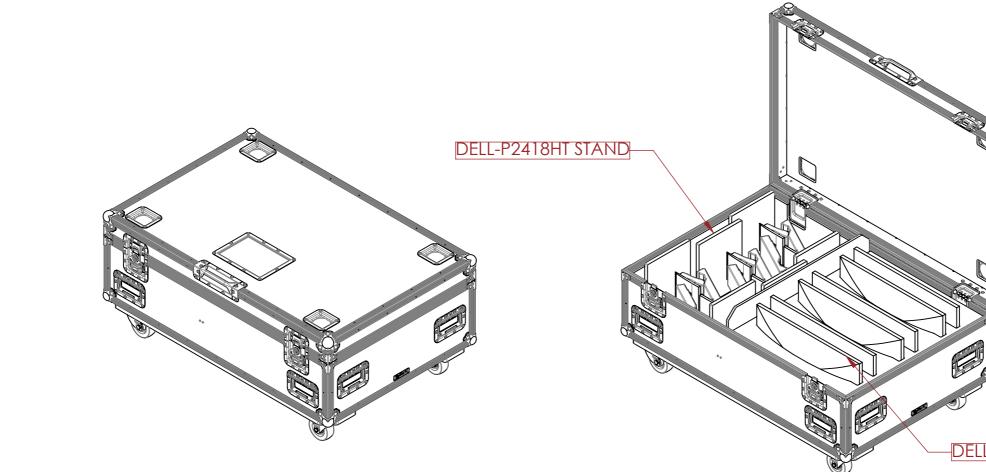

### DESIGN SPECIFICATIONS

C • STANDS WILL BE BUBBLE WRAPPED BEFORE STORAGE

10

10

11

12

11

12

| 13          | 14    |                                                | 15                               |                    | 16                    | _  |
|-------------|-------|------------------------------------------------|----------------------------------|--------------------|-----------------------|----|
|             |       | ALL PROI                                       | DUCTS DIS<br>G OTHER<br>NOT PART | SPLAYEC<br>THAN TH |                       | A  |
|             |       |                                                |                                  |                    |                       | В  |
|             | 4.0   |                                                |                                  |                    |                       | _  |
|             | 544.0 |                                                |                                  |                    |                       | С  |
|             |       |                                                |                                  |                    |                       |    |
|             |       |                                                |                                  |                    |                       |    |
|             |       |                                                |                                  |                    |                       | E  |
|             |       |                                                |                                  |                    |                       | _  |
|             |       | ESTIMATED V<br>50.3 KC<br>ITEM CODE:<br>UTL-CP | 2                                |                    |                       | F  |
|             |       | DRAWN BY:<br>HA<br>SCALE:                      |                                  | СН                 | iecked by:<br>S       | -  |
|             |       | NTS                                            | Δſ                               | SW                 |                       | _G |
| ELL-P2418H1 | ]     | MAIL :                                         | sales@arn                        | norcase            | s.com.au<br>es.com.au |    |
| 13          | 14    |                                                | 15                               |                    | 16                    |    |