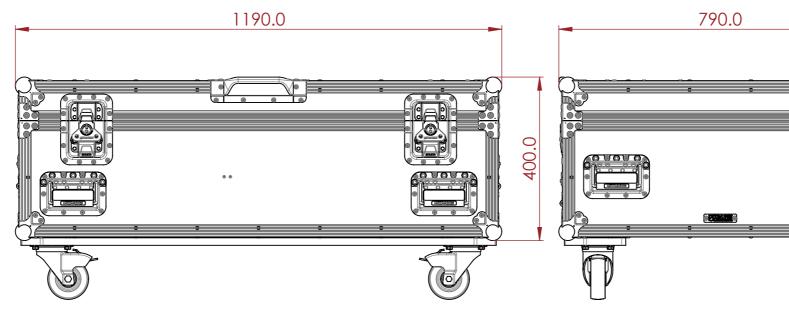

#### **KEY MEASUREMENTS**

NONE

### DESIGN SPECIFICATIONS

C • STANDS WILL BE BUBBLE WRAPPED BEFORE STORAGE

10

10

11

12

11

12