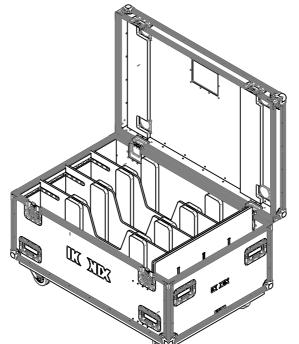

## CONSTRUCTION

- 12MM BIRCH VENEER PLYWOOD WITH HPL EXTERIOR FACE AND PVC INTERIOR FACE
- PENN ELCOM HARDWARE

## **FEATURES**

- STORAGE SPACE FOR 4X ACME SUPERDOT LINE
- EXTRA STORAGE SPACE FOR ACCESSORIES WITH 108.9MM WIDTH
- LABEL DISH FOR EASE OF RECOGNITION
- CASTOR DISH FOR EASE OF STACKING
- **4X RECESSED HANDLES**
- 2X AUTOMATIC SWIVEL BRAKED CASTORS
- 2X AUTOMATIC SWIVEL NON BRAKED CASTOR

NOTES:

UNLESS SPECIFIED IN THE DRAWING, ALL PRODUCTS DISPLAYED IN THIS DRAWING OTHER THAN THE CASE ITSELF IS NOT PART OF OUR PRODUCT OFFERING.

ESTIMATED WEIGHT (CASE ONLY):

72.63 KG ITEM CODE:

LXBAR-ACEM-SDL-4S