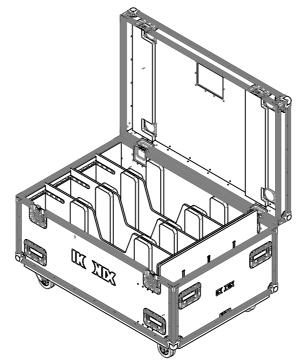

## **FEATURES**

- STORAGE SPACE FOR 4X ACME SUPERDOT LINE
- EXTRA STORAGE SPACE FOR ACCESSORIES WITH 108.9MM WIDTH
- LABEL DISH FOR EASE OF RECOGNITION
- CASTOR DISH FOR EASE OF STACKING
- **4X RECESSED HANDLES**
- 2X AUTOMATIC SWIVEL BRAKED CASTORS
- 2X AUTOMATIC SWIVEL NON BRAKED CASTOR