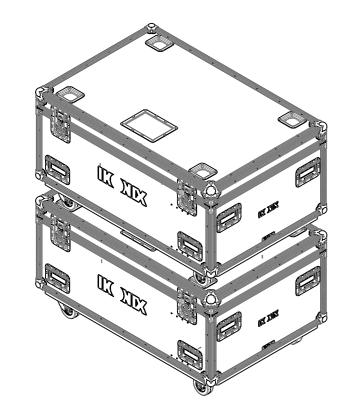

## **FEATURES**

- STORAGE SPACE FOR 4X ACME SUPERDOT LINE
- EXTRA STORAGE SPACE FOR ACCESSORIES WITH 108.9MM WIDTH
- LABEL DISH FOR EASE OF RECOGNITION
- CASTOR DISH FOR EASE OF STACKING
- **4X RECESSED HANDLES**
- 2X AUTOMATIC SWIVEL BRAKED CASTORS
- 2X AUTOMATIC SWIVEL NON BRAKED CASTOR