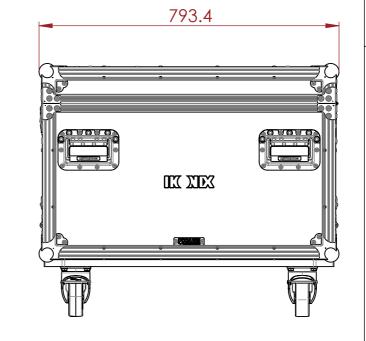

## **FEATURES**

- STORAGE SPACE FOR 4X ACME SUPERDOT LINE
- EXTRA STORAGE SPACE FOR ACCESSORIES WITH 108.9MM WIDTH
- LABEL DISH FOR EASE OF RECOGNITION
- CASTOR DISH FOR EASE OF STACKING
- **4X RECESSED HANDLES**
- 2X AUTOMATIC SWIVEL BRAKED CASTORS
- 2X AUTOMATIC SWIVEL NON BRAKED CASTOR

NOTES:

UNLESS SPECIFIED IN THE DRAWING, ALL PRODUCTS DISPLAYED IN THIS DRAWING OTHER THAN THE CASE ITSELF IS NOT PART OF OUR PRODUCT OFFERING.

ESTIMATED WEIGHT (CASE ONLY):

72.63 KG ITEM CODE:

LXBAR-ACEM-SDL-4S