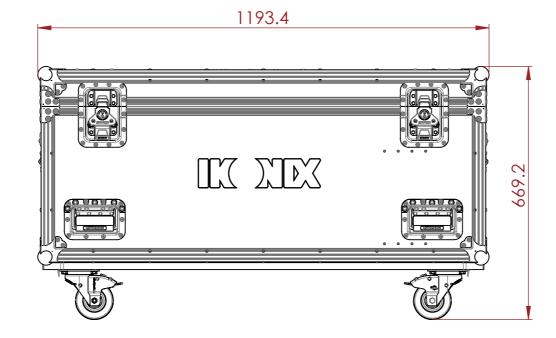

## **FEATURES**

- STORAGE SPACE FOR 4X ACME SUPERDOT LINE
- EXTRA STORAGE SPACE FOR ACCESSORIES WITH 108.9MM WIDTH
- LABEL DISH FOR EASE OF RECOGNITION
- CASTOR DISH FOR EASE OF STACKING
- **4X RECESSED HANDLES**
- 2X AUTOMATIC SWIVEL BRAKED CASTORS
- 2X AUTOMATIC SWIVEL NON BRAKED CASTOR

NOTES:

UNLESS SPECIFIED IN THE DRAWING, ALL PRODUCTS DISPLAYED IN THIS DRAWING OTHER THAN THE CASE ITSELF IS NOT PART OF OUR PRODUCT OFFERING.

ESTIMATED WEIGHT (CASE ONLY):

72.63 KG ITEM CODE:

LXBAR-ACEM-SDL-4S